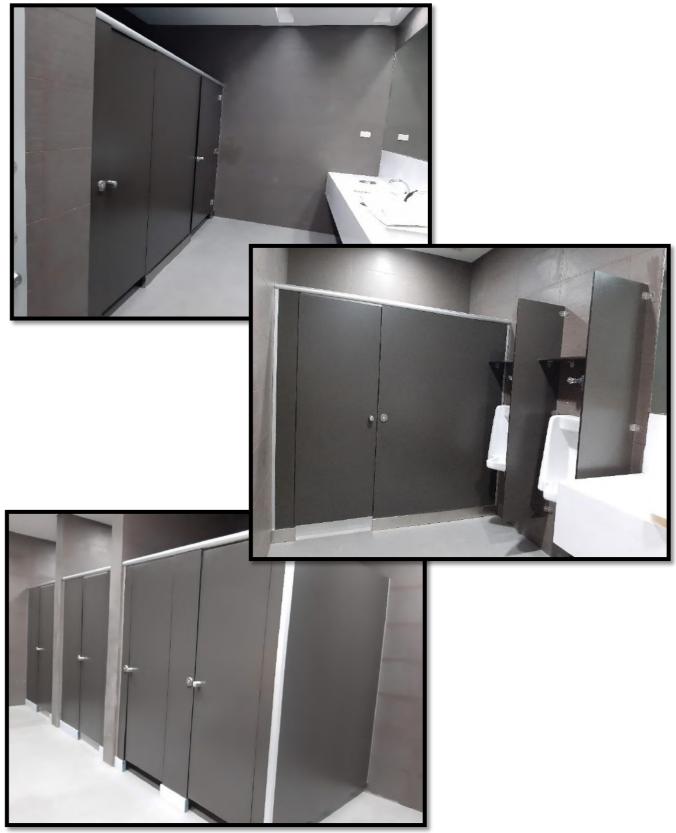

#### **IPS Toilet Partitions**

- ✓ 12-mm thick phenolic compact board
- ✓ Black Nylon/Stainless hinges, cloth hook, handle, indicator lok, and footings

- IPS Office Partitions
- IPS Office Furnitures
- IPS Combi Blinds
- IPS Roll Up Blinds
- IPS Glass & Aluminum
- IPS Accordion Folding Door PVC & Wooden