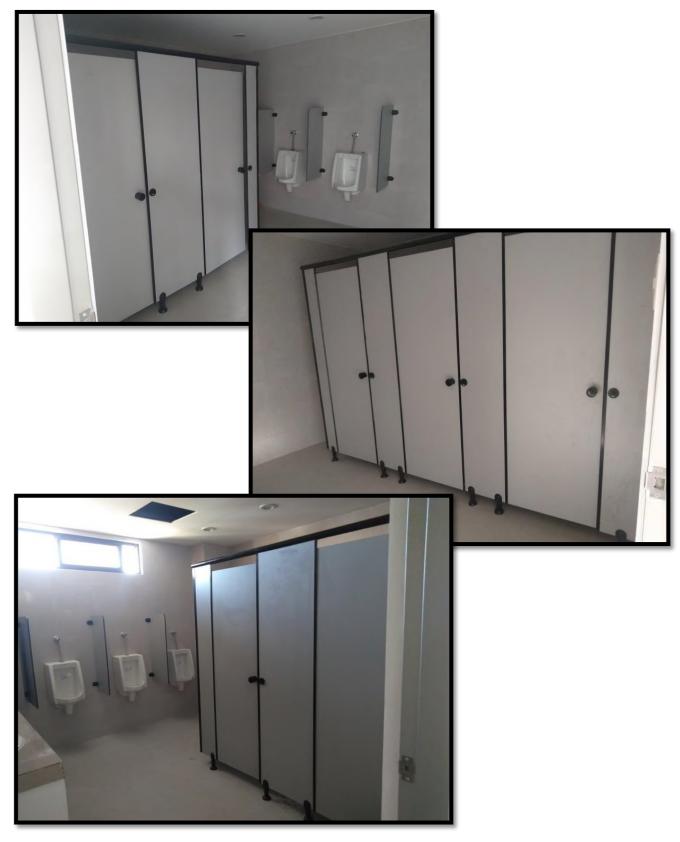

#### **IPS Toilet Partitions**

- ✓ 12-mm thick phenolic compact board
- ✓ Black Nylon/Stainless hinges, cloth hook, handle, indicator lok, and footings

- IPS Office Partitions
- IPS Office Furnitures
- IPS Combi Blinds
- IPS Roll Up Blinds
- IPS Glass & Aluminum
- IPS Accordion Folding Door PVC & Wooden