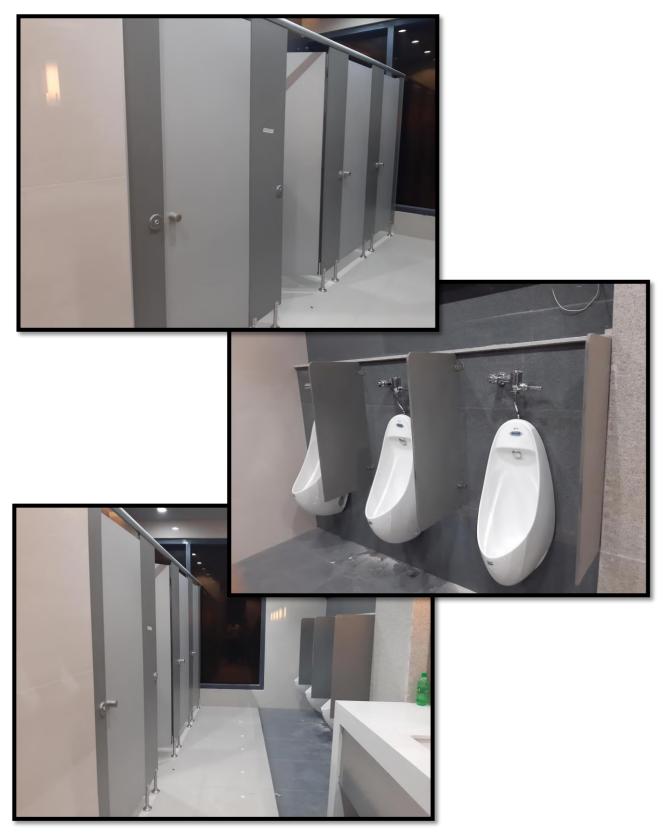

#### **IPS Toilet Partitions**

- ✓ 12-mm thick phenolic compact board
- ✓ Black Nylon/Stainless hinges, cloth hook, handle, indicator lok, and footings

- IPS Office Partitions
- IPS Office Furnitures
- IPS Combi Blinds
- IPS Roll Up Blinds
- IPS Glass & Aluminum
- IPS Accordion Folding Door PVC & Wooden